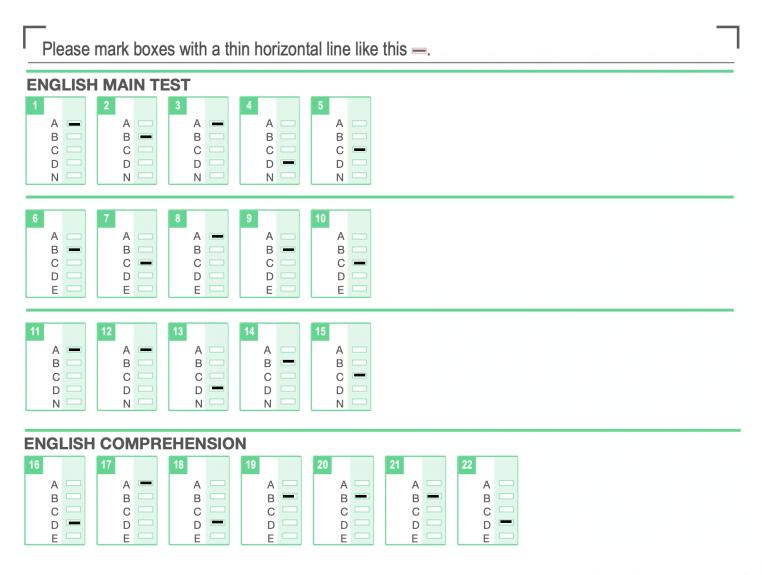

## **TEST PAPER 1 ANSWERS:**

"Practice makes progress"

All questions are one mark unless stated otherwise below.

| Please mark boxes with a thin horizontal line like this =. |                                  |                                                     |                                       |                            |  |  |  |  |
|------------------------------------------------------------|----------------------------------|-----------------------------------------------------|---------------------------------------|----------------------------|--|--|--|--|
| 23 Any two: glittery, sequinned, bea                       |                                  | If someone was to buy the shoes and take them away. |                                       |                            |  |  |  |  |
| Spanish restaurant (Milagra)                               | Her dreams.                      |                                                     |                                       |                            |  |  |  |  |
| Polite.                                                    |                                  | <sup>28</sup> Cold.                                 |                                       |                            |  |  |  |  |
| MATHS - MAIN TEST                                          |                                  |                                                     |                                       |                            |  |  |  |  |
| 29 30 A- A- B- C- C- D- E- E- E- E-                        | 32<br>A-<br>B-<br>C-<br>D-<br>E- | 33 34 A-B-C-D-E- D-E-                               | 35<br>A-<br>B-<br>C-<br>D-<br>E-      |                            |  |  |  |  |
| 36                                                         | 39<br>A-<br>B-<br>C-<br>D-<br>E- | A- B- C- C- D- E- E-                                | A - B - C - D - E -                   | A-<br>B-<br>C-<br>D-<br>E- |  |  |  |  |
| 44                                                         | 47<br>A-<br>B-<br>C-<br>D-<br>E- | 48                                                  | 50<br>A -<br>B -<br>C -<br>D -<br>E - |                            |  |  |  |  |
| 51 0.83 m                                                  | <sup>52</sup> 21 cm              |                                                     | 53 4                                  |                            |  |  |  |  |
| 9 cm <sup>2</sup>                                          | 55 16:20                         |                                                     | 56 32 piles                           |                            |  |  |  |  |