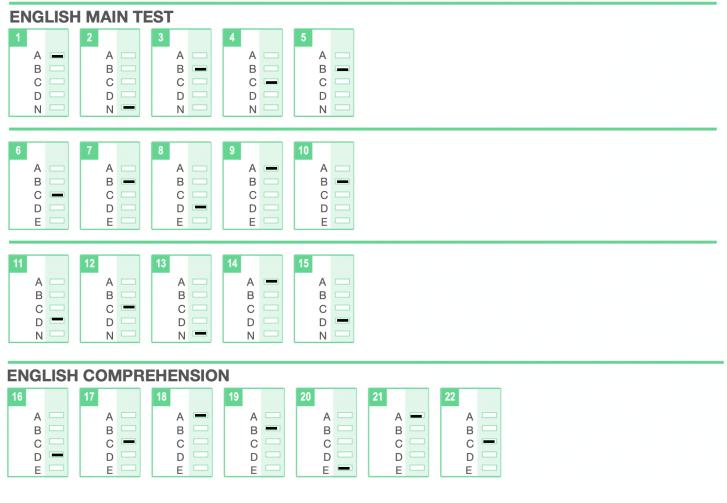

## **TEST PAPER 2 ANSWERS:**

"Practice makes progress"

All questions are one mark unless stated otherwise below.

Please mark boxes with a thin horizontal line like this -...

TransferTest.co.uk - Answer sheet