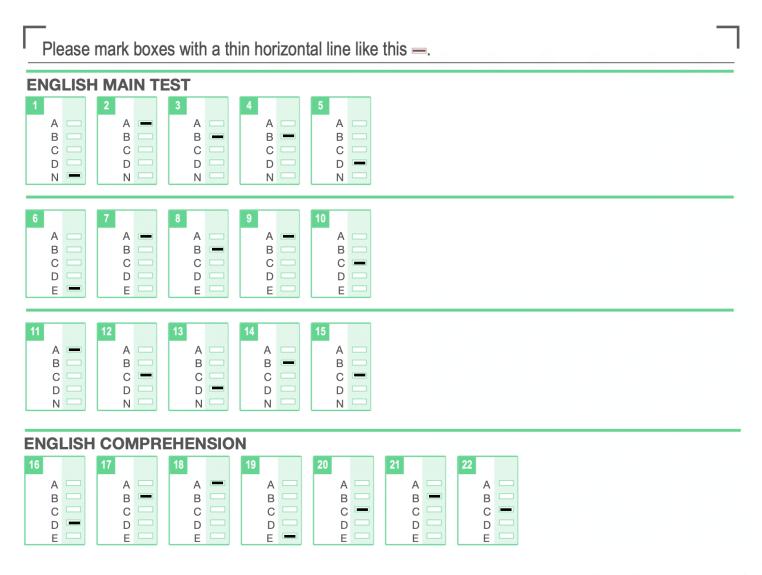

## **TEST PAPER 7 ANSWERS:**

"Practice makes progress"

All questions are one mark unless stated otherwise below.

| Please mark boxes with a thin horizontal line like this                        |                                                                                                                                                                        |  |  |  |  |  |
|--------------------------------------------------------------------------------|------------------------------------------------------------------------------------------------------------------------------------------------------------------------|--|--|--|--|--|
| ENGLISH COMPREHENSION continued                                                |                                                                                                                                                                        |  |  |  |  |  |
| Whose idea of gardening was growing cress in cotton wool.                      | Nervous/anxious/unsure/disappointed how he feels about it or associated words.  Use discretion*                                                                        |  |  |  |  |  |
| To get a house and car organised.                                              | The house was sold with all its contents included as an elderly spinster died without anyone to give things to.  Everything inside the house was included in the sale. |  |  |  |  |  |
| That he wasn't a buffoon/he was capable of providing for his family.  28 won't |                                                                                                                                                                        |  |  |  |  |  |
| MATHS - MAIN TEST                                                              |                                                                                                                                                                        |  |  |  |  |  |
| 29 30 31 32 A- B- B- C- C- C- D- E- E- E- E-                                   | 33                                                                                                                                                                     |  |  |  |  |  |
| 36                                                                             | 40                                                                                                                                                                     |  |  |  |  |  |
| 44                                                                             | 48                                                                                                                                                                     |  |  |  |  |  |
| 51 £54 52 96 km                                                                | 53 312cm <sup>2</sup>                                                                                                                                                  |  |  |  |  |  |
| <sup>54</sup> 170 minutes                                                      | 56 540°                                                                                                                                                                |  |  |  |  |  |