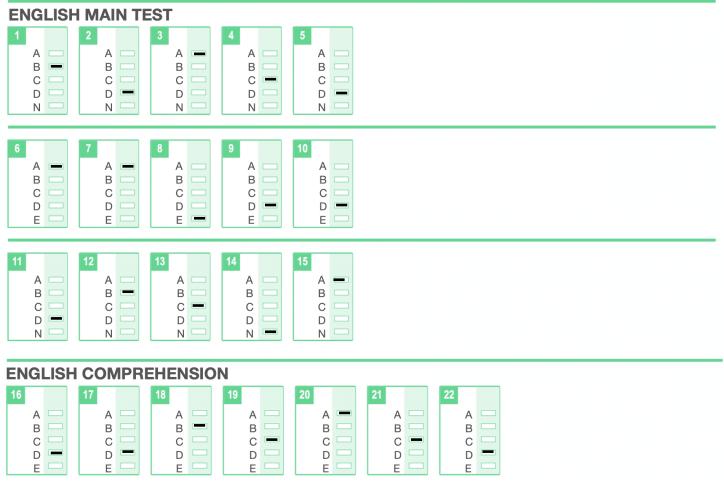

## **ANSWER SHEET**

## **TEST PAPER 9 ANSWERS:**

"Practice makes progress"

All questions are one mark unless stated otherwise below.

Please mark boxes with a thin horizontal line like this -...

TransferTest.co.uk - Answer sheet

| Please mark boxes with a thin horizontal line like this =.                                        |                                  |                                                 |                                                                 |  |
|---------------------------------------------------------------------------------------------------|----------------------------------|-------------------------------------------------|-----------------------------------------------------------------|--|
| ENGLISH COMPREHENSION of                                                                          | ontinued                         |                                                 |                                                                 |  |
| 23 Hot as lava.                                                                                   |                                  | 24 She wasn't ab                                | le to attend Isobel's party.                                    |  |
| <sup>25</sup> DJ, massive cake and a chocolate fountain.                                          |                                  | <sup>26</sup> Disappointed (line 37)            |                                                                 |  |
| 27 Profusely.                                                                                     |                                  | <sup>28</sup> Her nails.                        |                                                                 |  |
| MATHS - MAIN TEST                                                                                 |                                  |                                                 |                                                                 |  |
| 29   30   31     A-   A-   A-     B-   B-   B-     C-   C-   C-     D-   D-   D-     E-   E-   E- | 32   A -   B -   C -   D -   E - | 33 34   A- A-   B- B-   C- C-   D- D-   E- E-   | 35<br>A                                                         |  |
| 36 37 38   A- A- B-   B- B- B-   C- C- C-   D- D- D-   E- E- E-                                   | 39<br>A-<br>B-<br>C-<br>D-<br>E- | 40 41   A - B   C - C   D - D   E - E -         | 42   43     A -   B -     B -   C -     D -   D -     E -   E - |  |
| 44 45 46   A - A - A -   B - B - B -   C - C - C -   D - D - D -   E - E - E -                    | 47<br>A-<br>B-<br>C-<br>D-<br>E- | 48 49   A - A   B - B   C - C   D - D   E - E - | 50<br>A                                                         |  |
| <sup>51</sup> £10,140                                                                             | 52 7                             |                                                 | <sup>53</sup> 875g                                              |  |
| <sup>54</sup> 18                                                                                  | <sup>55</sup> 9.63               |                                                 | <sup>56</sup> 405 minutes                                       |  |