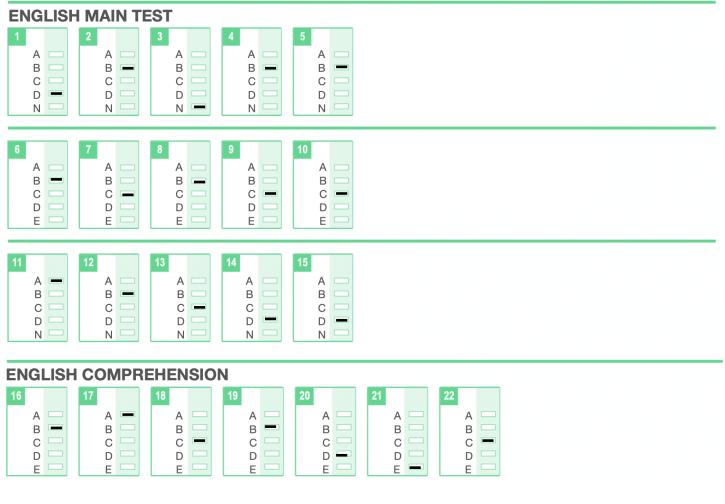

## **TEST PAPER 22 ANSWERS:**

"Practice makes progress"

All questions are one mark unless stated otherwise below.

Please mark boxes with a thin horizontal line like this -...

TransferTest.co.uk - Answer sheet