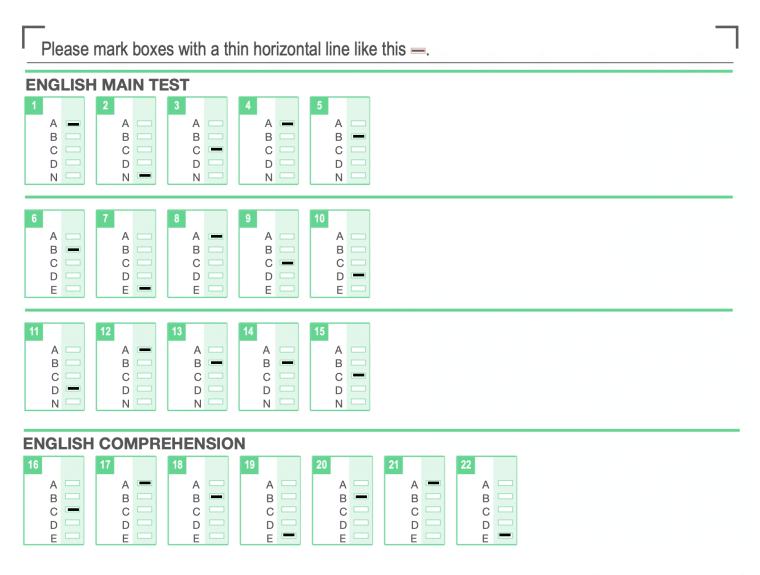

## **TEST PAPER 10 ANSWERS:**

"Practice makes progress"

All questions are one mark unless stated otherwise below.

| Please mark boxes with a thin horizontal line like this =.                                                                                   |                                  |                                                                                                                                                                                                                        |  |  |  |  |  |
|----------------------------------------------------------------------------------------------------------------------------------------------|----------------------------------|------------------------------------------------------------------------------------------------------------------------------------------------------------------------------------------------------------------------|--|--|--|--|--|
| ENGLISH COMPREHENSION of                                                                                                                     | continued                        |                                                                                                                                                                                                                        |  |  |  |  |  |
| Wading my way back to conscion                                                                                                               | ousness.                         | She is enjoying the view/taking everything in.                                                                                                                                                                         |  |  |  |  |  |
| Uninhabited.                                                                                                                                 |                                  | Churning, moody and greyer.                                                                                                                                                                                            |  |  |  |  |  |
| We know Izzy is a young child be 20-21 Mum unclips Izzy from he They could also mention that the 'Mum wriggles out with my baby to her hip.' | er car seat.<br>e narrator says, | They are now feeling excited about what it to come as it is finally happening / Her excitement grows as she watches her mum become excited.  Narrator is called 'Em' but it doesn't say. Accept if they say he or she. |  |  |  |  |  |
| MATHS - MAIN TEST                                                                                                                            |                                  |                                                                                                                                                                                                                        |  |  |  |  |  |
| 29 30 A- A- B- C- C- D- E- E- E- E-                                                                                                          | 32<br>A-<br>B-<br>C-<br>D-<br>E- | 33                                                                                                                                                                                                                     |  |  |  |  |  |
| 36                                                                                                                                           | 39<br>A-<br>B-<br>C-<br>D-<br>E- | 40                                                                                                                                                                                                                     |  |  |  |  |  |
| 44                                                                                                                                           | A-<br>B-<br>C-<br>D-<br>E-       | 48                                                                                                                                                                                                                     |  |  |  |  |  |
| <sup>51</sup> 135°                                                                                                                           | <sup>52</sup> 420m               | 53 1120ml                                                                                                                                                                                                              |  |  |  |  |  |
| 54 9 lessons 55 10.5m <sup>2</sup>                                                                                                           |                                  | <sup>56</sup> 13.48kg                                                                                                                                                                                                  |  |  |  |  |  |